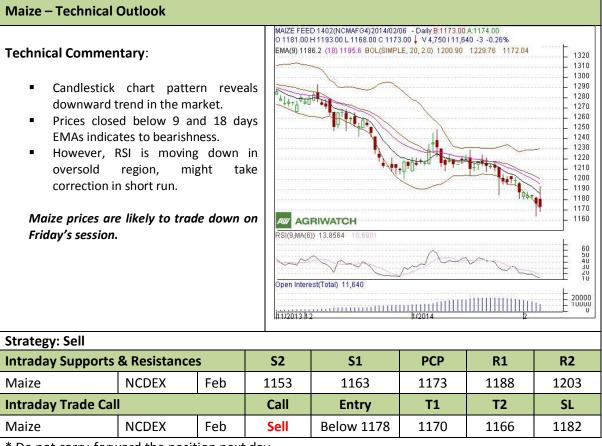

Commodity: Maize Exchange: NCDEX Contract: Feb Expiry: Feb 20<sup>th</sup>, 2014

<sup>\*</sup> Do not carry-forward the position next day.