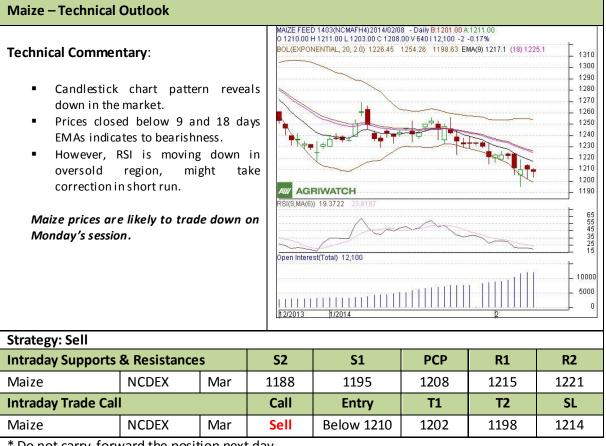

**Commodity: Maize Exchange: NCDEX Expiry: Mar 20<sup>th</sup>, 2014 Contract: Mar** 

<sup>\*</sup> Do not carry-forward the position next day.