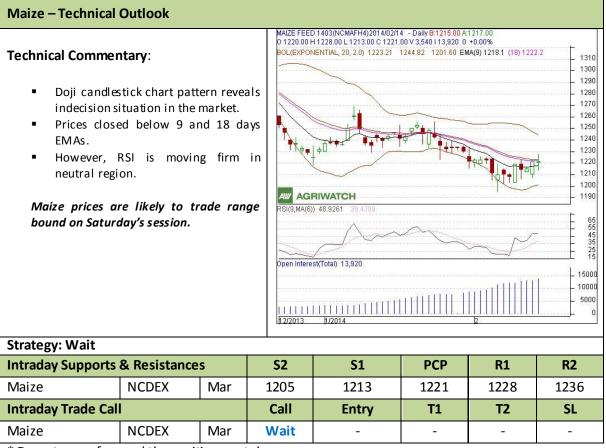

Commodity: Maize Exchange: NCDEX
Contract: Mar Expiry: Mar 20<sup>th</sup>, 2014

<sup>\*</sup> Do not carry-forward the position next day.