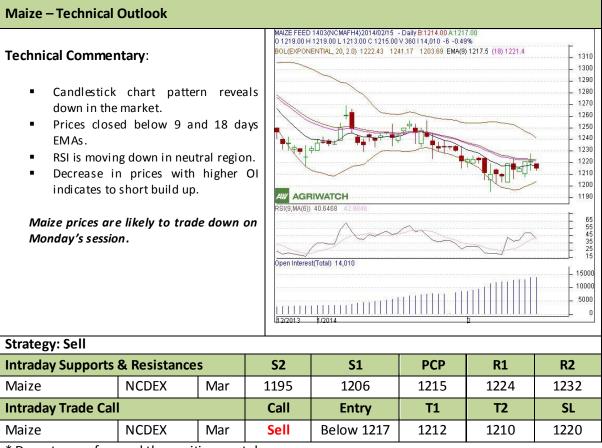

Commodity: Maize Exchange: NCDEX
Contract: Mar Expiry: Mar 20<sup>th</sup>, 2014

<sup>\*</sup> Do not carry-forward the position next day.