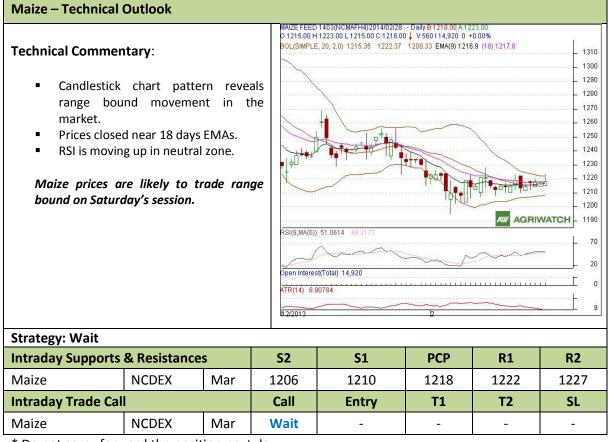

## Commodity: Maize Contract: March

## Exchange: NCDEX Expiry: Mar 20<sup>th</sup>, 2014

\* Do not carry-forward the position next day.