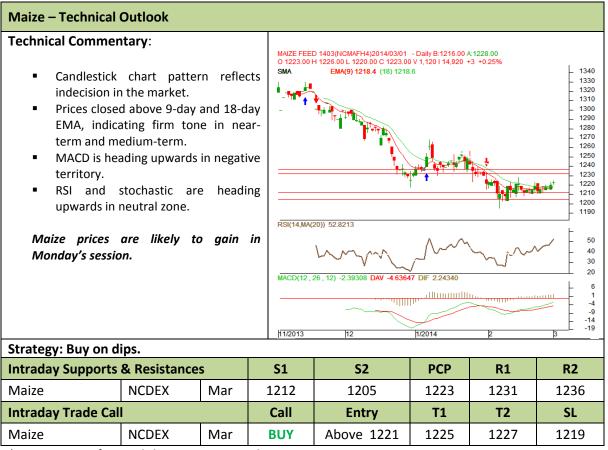

Commodity: Maize Exchange: NCDEX
Contract: Mar Expiry: Mar 20th, 2014

<sup>\*</sup> Do not carry-forward the position next day.