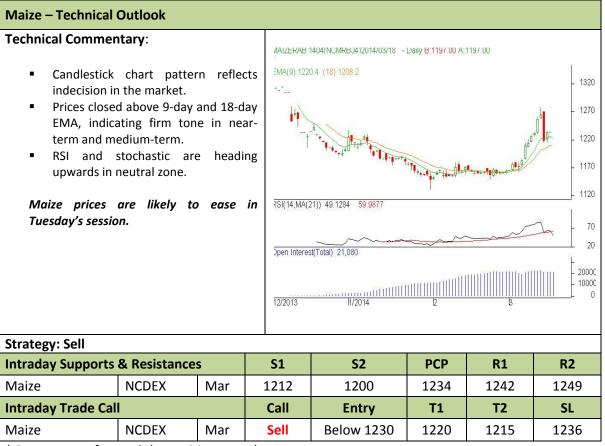

Commodity: Maize Exchange: NCDEX
Contract: Mar Expiry: Mar 20th, 2014

<sup>\*</sup> Do not carry-forward the position next day.