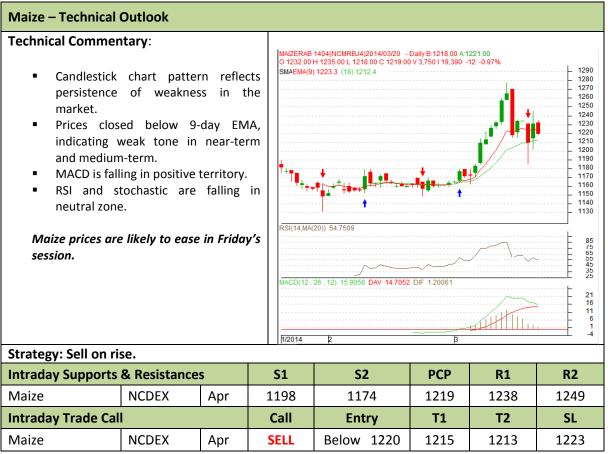

Commodity: Maize Exchange: NCDEX
Contract: Apr Expiry: Apr 18th, 2014

<sup>\*</sup> Do not carry-forward the position next day.