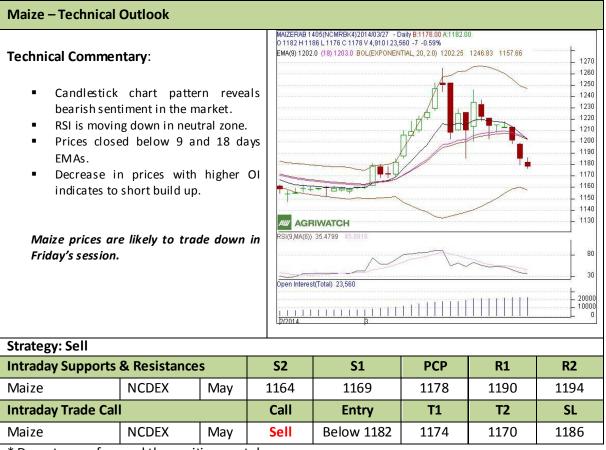

**Commodity: Maize Exchange: NCDEX** Expiry: May 20<sup>th</sup>, 2014 **Contract: May** 

<sup>\*</sup> Do not carry-forward the position next day.