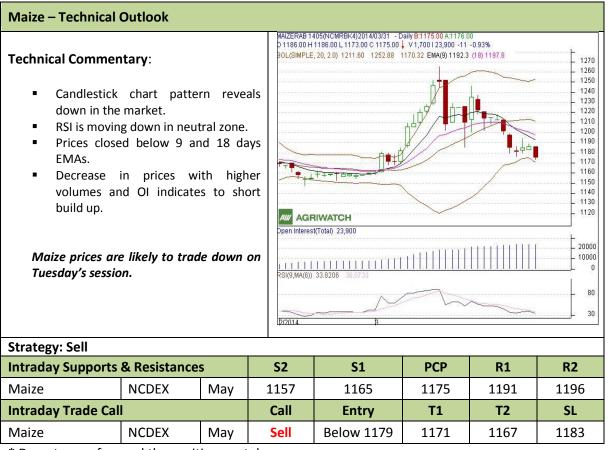

Commodity: Maize Exchange: NCDEX
Contract: May Expiry: May 20<sup>th</sup>, 2014

<sup>\*</sup> Do not carry-forward the position next day.