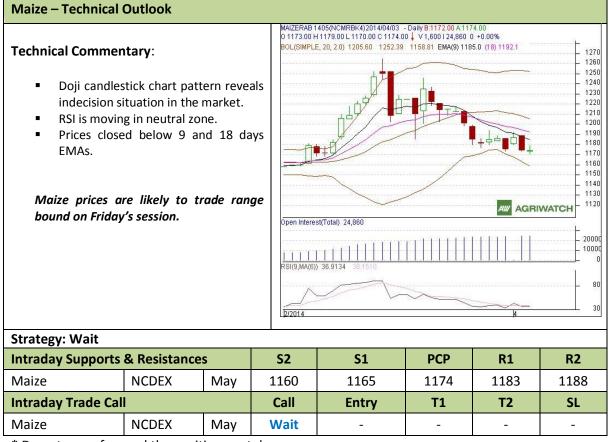

## AW AGRIWATCH

## Commodity: Maize Contract: May

## Exchange: NCDEX Expiry: May 20<sup>th</sup>, 2014



\* Do not carry-forward the position next day.

## Disclaimer

The information and opinions contained in the document have been compiled from sources believed to be reliable. The company does not warrant its accuracy, completeness and correctness. Use of data and information contained in this report is at your own risk. This document is not, and should not be construed as, an offer to sell or solicitation to buy any commodities. This document may not be reproduced, distributed or published, in whole or in part, by any recipient hereof for any purpose without prior permission from the Company. IASL and its affiliates and/or their officers, directors and employees may have positions in any commodities mentioned in this document (or in any related investment) and may from time to time add t