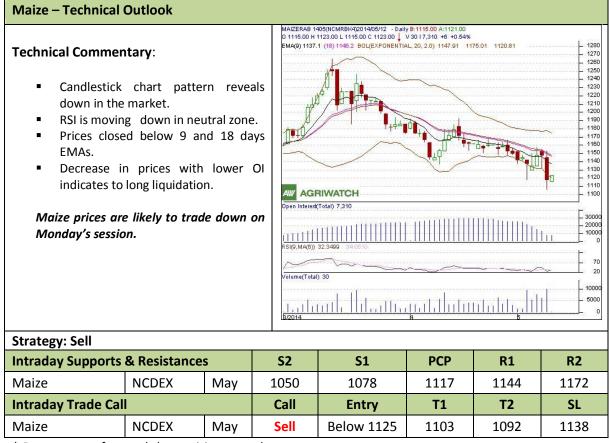

## AW AGRIWATCH

## Commodity: Maize Contract: May

## Exchange: NCDEX Expiry: May 20<sup>th</sup>, 2014



\* Do not carry-forward the position next day.

## Disclaimer

The information and opinions contained in the document have been compiled from sources believed to be reliable. The company does not warrant its accuracy, completeness and correctness. Use of data and information contained in this report is at your own risk. This document is not, and should not be construed as, an offer to sell or solicitation to buy any commodities. This document may not be reproduced, distributed or published, in whole or in part, by any recipient hereof for any purpose without prior permission from the Company. IASL and its affiliates and/or their officers, directors and employees may have positions in any commodities mentioned in this document (or in any related investment) and may from time to time add t