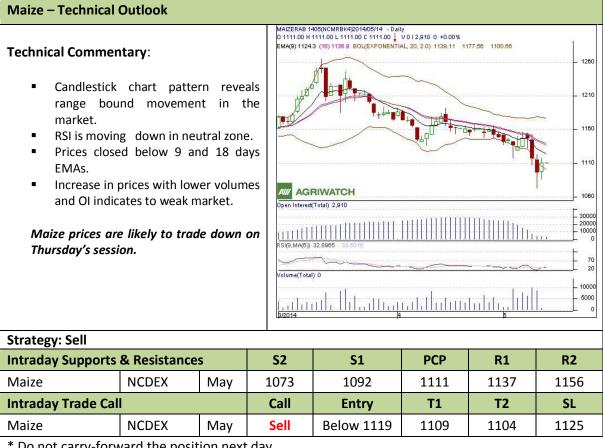

**Commodity: Maize Exchange: NCDEX** Expiry: May 20<sup>th</sup>, 2014 **Contract: May** 

<sup>\*</sup> Do not carry-forward the position next day.