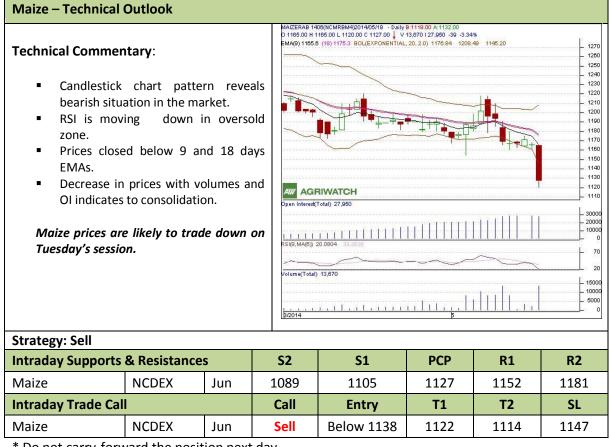

## **Commodity: Maize Contract: Jun**

## **Exchange: NCDEX** Expiry: Jun 20<sup>th</sup>, 2014

\* Do not carry-forward the position next day.