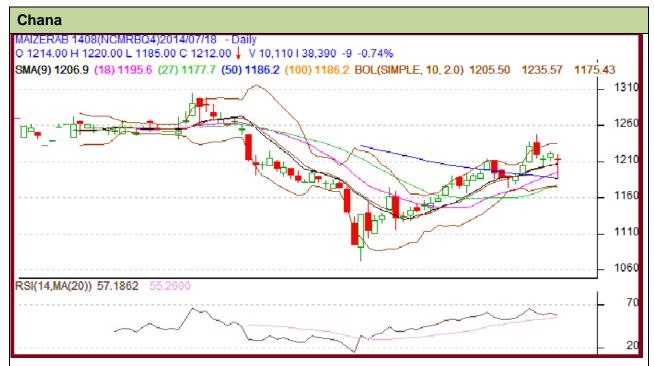

## **Technical Commentary:**

- · Candlestick chart shows indecision in market.
- RSI moving down in neutral region favours bears.
- Momentum indicator MACD is in negative territory cautions bulls.
- The nearest by support is 1188 while first resistance 1240.
- Stake Holders are advised to sell on rise...

| Strategy: Sell                                         |       |     |            |            |      |      |      |
|--------------------------------------------------------|-------|-----|------------|------------|------|------|------|
| Intraday Supports & Resistances                        |       |     | <b>S</b> 1 | S2         | PCP  | R1   | R2   |
| Maize                                                  | NCDEX | Aug | 1188       | 1171       | 1212 | 1221 | 1240 |
| Pre-Market Intraday Trade Call*                        |       |     | Call       | Entry      | T1   | T2   | SL   |
| Maize                                                  | NCDEX | Aug | Sell       | Below 1216 | 1200 | 1194 | 1221 |
| *Do not carry forward the position until the next day. |       |     |            |            |      |      |      |