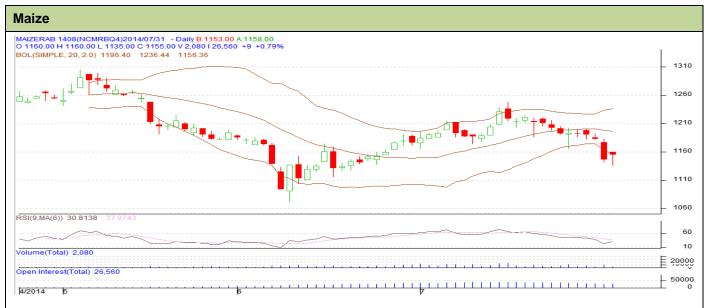

## **Technical Commentary:**

- Candlesticks chart shows downward movement in the market.
- RSI is near neutral region.
- Fall in OI and fall in price indicates consolidation in the market.

| Strategy: sell                  |                   |                   |         |       |                |      |      |
|---------------------------------|-------------------|-------------------|---------|-------|----------------|------|------|
| Intraday Supports & Resistances |                   |                   | S2      | S1    | PCP            | R1   | R2   |
| Castor                          | NCDEX             | Aug               | 1160    | 1170  | 1146           | 1210 | 1220 |
| Intraday Trade Call*            |                   |                   | Call    | Entry | T <sub>1</sub> | T2   | SL   |
| Castor                          | NCDEX             | Aug               | Sell    | 1162  | 1140           | 1136 | 1166 |
| *Do not carry                   | forward the posit | ion until the nex | xt dav. |       |                |      |      |