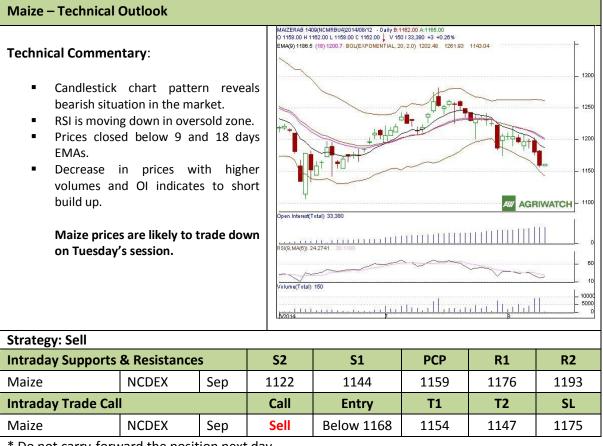

**Commodity: Maize Exchange: NCDEX** Expiry: Sep 19<sup>th</sup>, 2014 **Contract: Sep** 

<sup>\*</sup> Do not carry-forward the position next day.