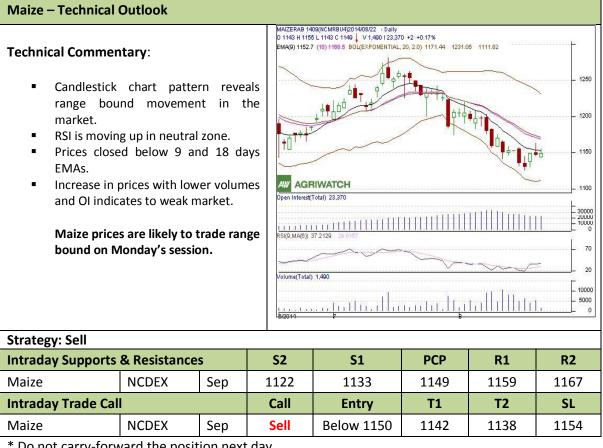

**Commodity: Maize Exchange: NCDEX** Expiry: Sep 19<sup>th</sup>, 2014 **Contract: Sep** 

<sup>\*</sup> Do not carry-forward the position next day.