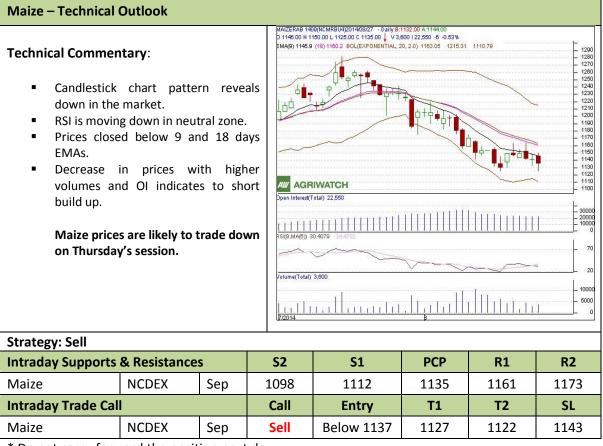

Commodity: Maize Exchange: NCDEX Contract: Sep Expiry: Sep 19<sup>th</sup>, 2014

<sup>\*</sup> Do not carry-forward the position next day.