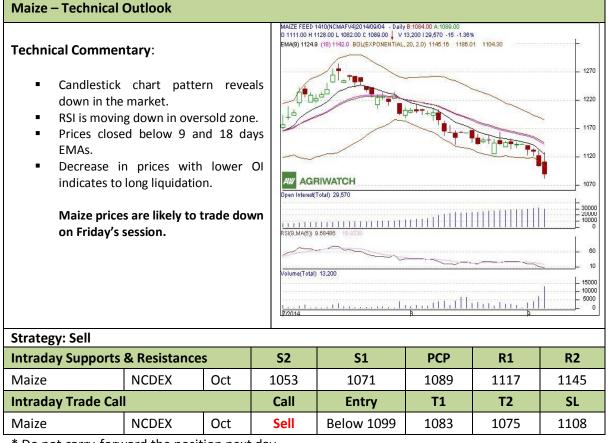

## Exchange: NCDEX Expiry: Oct 20<sup>th</sup>, 2014

\* Do not carry-forward the position next day.