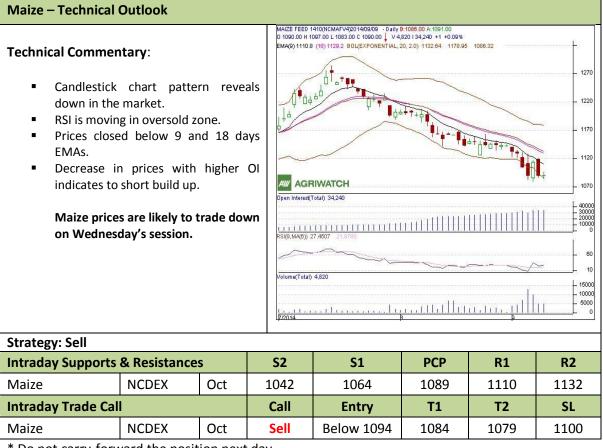

**Commodity: Maize Exchange: NCDEX Expiry: Oct 20<sup>th</sup>, 2014 Contract: Oct** 

<sup>\*</sup> Do not carry-forward the position next day.