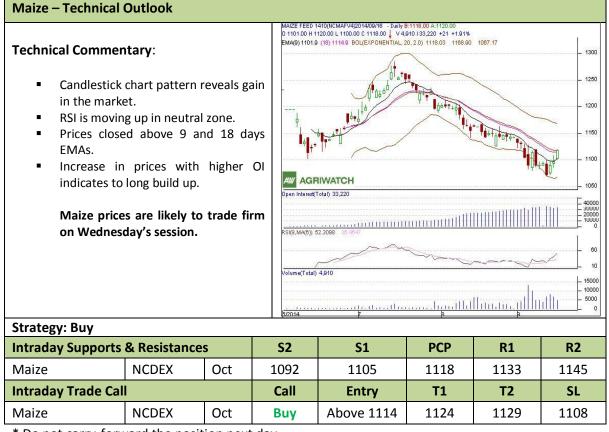

## AW AGRIWATCH

## Commodity: Maize Contract: Oct

## Exchange: NCDEX Expiry: Oct 20<sup>th</sup>, 2014

\* Do not carry-forward the position next day.