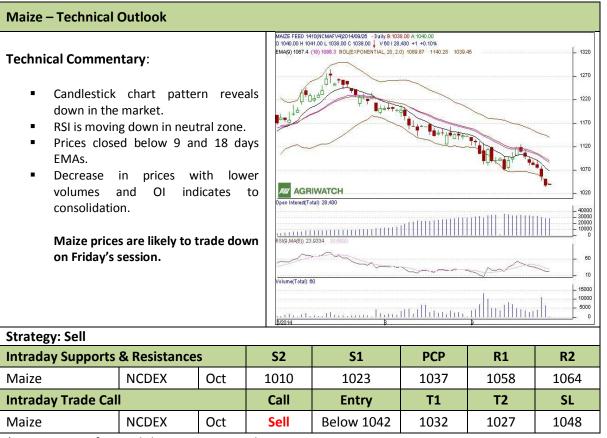

**Commodity: Maize Exchange: NCDEX Expiry: Oct 20<sup>th</sup>, 2014 Contract: Oct** 

<sup>\*</sup> Do not carry-forward the position next day.