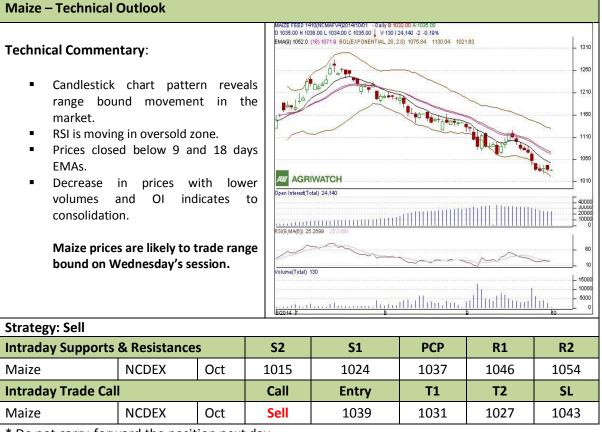

**Commodity: Maize Exchange: NCDEX Expiry: Oct 20<sup>th</sup>, 2014 Contract: Oct** 

<sup>\*</sup> Do not carry-forward the position next day.