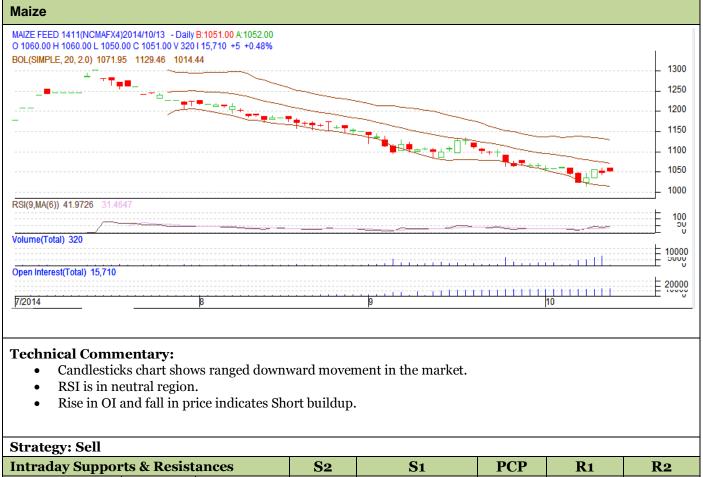

## **Commodity: Maize Contract: Nov**

## Exchange: NCDEX Expiry: Nov 20th, 2014



| Intraday Supports & Resistances                        |       |     | <u>S2</u> | <b>S</b> 1 | РСР  | K1   | K2   |
|--------------------------------------------------------|-------|-----|-----------|------------|------|------|------|
| Castor                                                 | NCDEX | Nov | 1015      | 1030       | 1046 | 1075 | 1090 |
| Intraday Trade Call*                                   |       |     | Call      | Entry      | T1   | T2   | SL   |
| Castor                                                 | NCDEX | Nov | Sell      | 1060       | 1050 | 1045 | 1065 |
| *Do not carry forward the position until the next day. |       |     |           |            |      |      |      |

## Disclaimer

The information and opinions contained in the document have been com