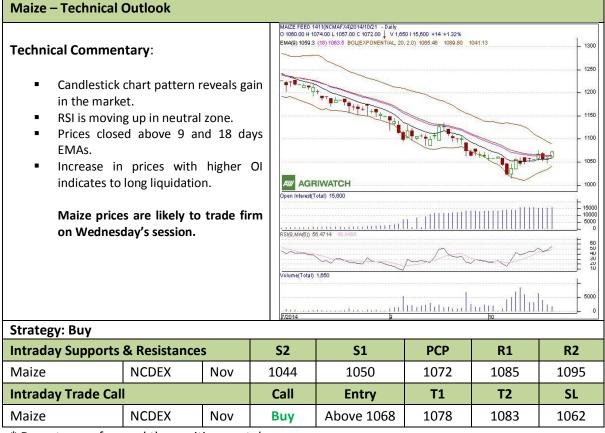

## Commodity: Maize Contract: Nov

## Exchange: NCDEX Expiry: Nov 20<sup>th</sup>, 2014

\* Do not carry-forward the position next day.