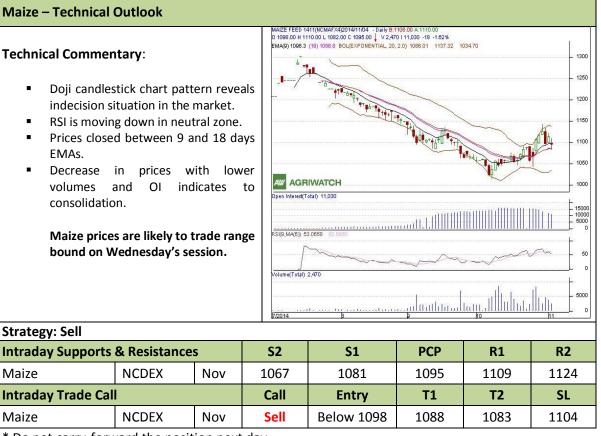

**Commodity: Maize Exchange: NCDEX Expiry: Nov 20<sup>th</sup>, 2014 Contract: Nov** 

<sup>\*</sup> Do not carry-forward the position next day.