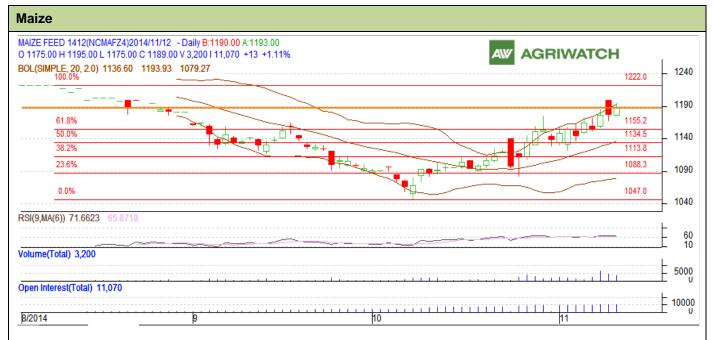

## **Technical Commentary:**

- Candlesticks chart shows upward movement in the market.
- RSI is in overbought region.
- Rise in OI and rise in price indicates long buildup.

| Strategy: Buy                                          |       |     |                |       |      |      |      |
|--------------------------------------------------------|-------|-----|----------------|-------|------|------|------|
| Intraday Supports & Resistances                        |       |     | S <sub>2</sub> | S1    | PCP  | R1   | R2   |
| Castor                                                 | NCDEX | Dec | 1115           | 1135  | 1189 | 1225 | 1250 |
| Intraday Trade Call*                                   |       |     | Call           | Entry | T1   | T2   | SL   |
| Castor                                                 | NCDEX | Dec | Buy            | 1185  | 1195 | 1200 | 1179 |
| *Do not carry forward the position until the next day. |       |     |                |       |      |      |      |