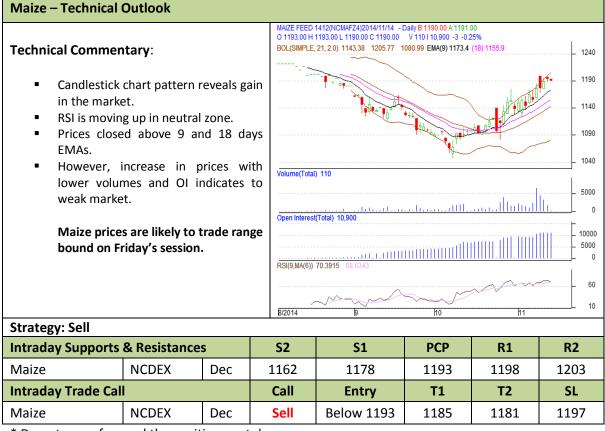

## Commodity: Maize Contract: Dec

## Exchange: NCDEX Expiry: Dec 19<sup>th</sup>, 2014

\* Do not carry-forward the position next day.