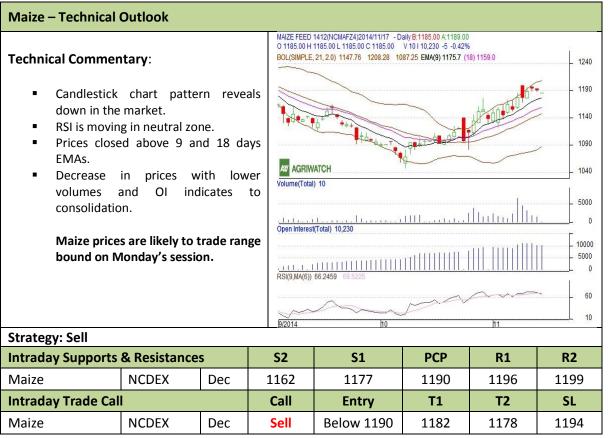

Commodity: Maize Exchange: NCDEX
Contract: Dec Expiry: Dec 19<sup>th</sup>, 2014

<sup>\*</sup> Do not carry-forward the position next day.