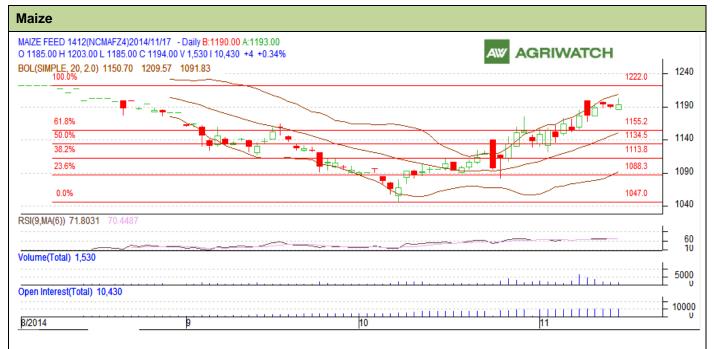

## **Technical Commentary:**

- Candlesticks chart shows upward movement in the market.
- RSI is in overbought region.
- Rise in OI and rise in price indicates long buildup.

| S | tra | tegy: | Buy |
|---|-----|-------|-----|
| _ |     | 05    |     |

| Intraday Supports & Resistances                        |       |     | S2   | S1    | PCP  | R1        | R2   |  |  |  |  |
|--------------------------------------------------------|-------|-----|------|-------|------|-----------|------|--|--|--|--|
| Castor                                                 | NCDEX | Dec | 1135 | 1150  | 1194 | 1225      | 1250 |  |  |  |  |
| Intraday Trade Call*                                   |       |     | Call | Entry | T1   | <b>T2</b> | SL   |  |  |  |  |
| Castor                                                 | NCDEX | Dec | Buy  | 1191  | 1196 | 1198      | 1188 |  |  |  |  |
| *Do not carry forward the position until the next day. |       |     |      |       |      |           |      |  |  |  |  |