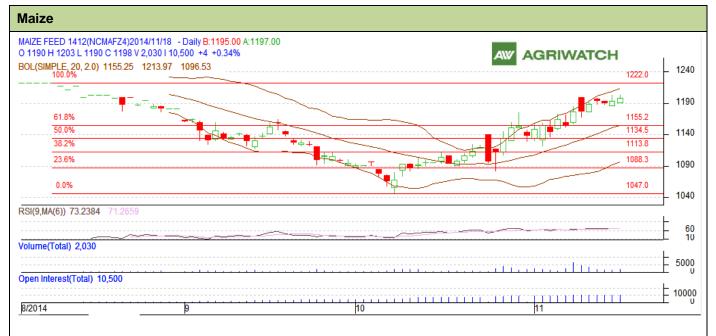

## **Technical Commentary:**

- Candlesticks chart shows upward movement in the market.
- RSI is in overbought region.
- Rise in OI and rise in price indicates long buildup.

| Strategy: | Buy |
|-----------|-----|
|-----------|-----|