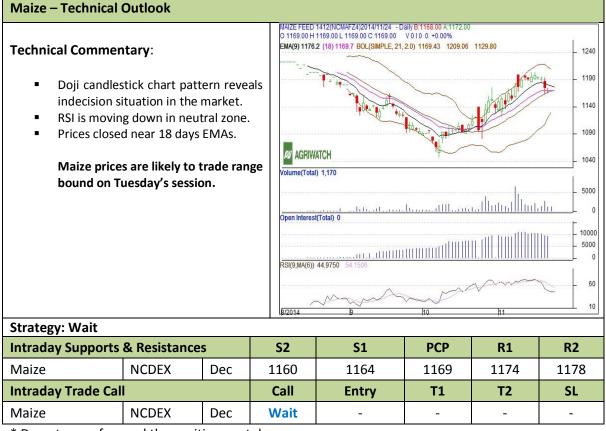

## Exchange: NCDEX Expiry: Dec 19<sup>th</sup>, 2014

\* Do not carry-forward the position next day.