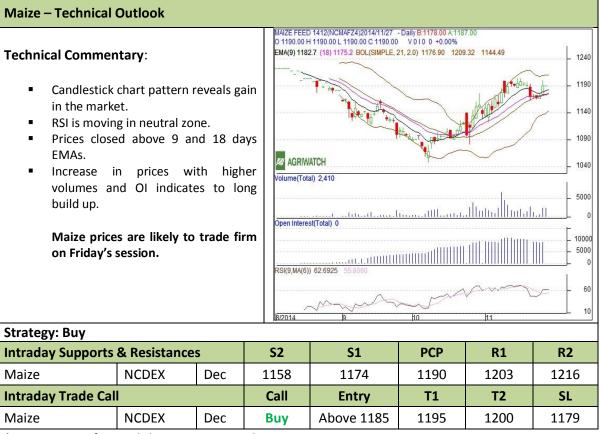

**Commodity: Maize Exchange: NCDEX Expiry: Dec 19<sup>th</sup>, 2014 Contract: Dec** 

<sup>\*</sup> Do not carry-forward the position next day.