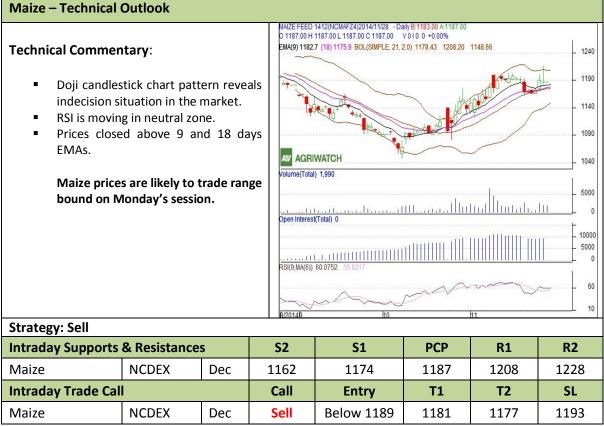

## AW AGRIWATCH

## Commodity: Maize Contract: Dec

## Exchange: NCDEX Expiry: Dec 19<sup>th</sup>, 2014



\* Do not carry-forward the position next day.

## Disclaimer

The information and opinions contained in the document have been compiled from sources believed to be reliable. The company does not warrant its accuracy, completeness and correctness. Use of data and information contained in this report is at your own risk. This document is not, and should not be construed as, an offer to sell or solicitation to buy any commodities. This document may not be reproduced, distributed or published, in whole or in part, by any recipient hereof for any purpose without prior permission from the Company. IASL and its affiliates and/or their officers, directors and employees may have positions in any commodities mentioned in this document (or in any related investment) and may from time to time add t