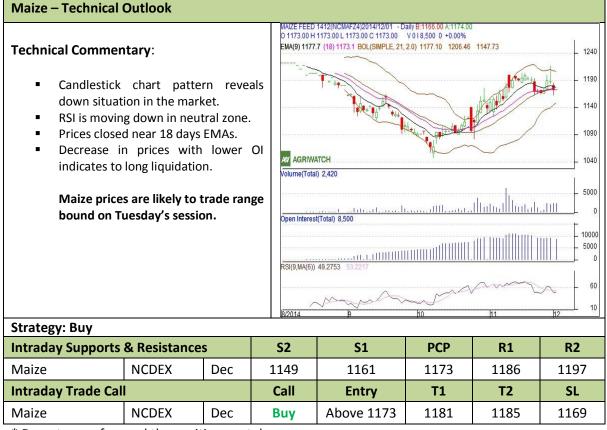

## Commodity: Maize Contract: Dec

## Exchange: NCDEX Expiry: Dec 19<sup>th</sup>, 2014

\* Do not carry-forward the position next day.