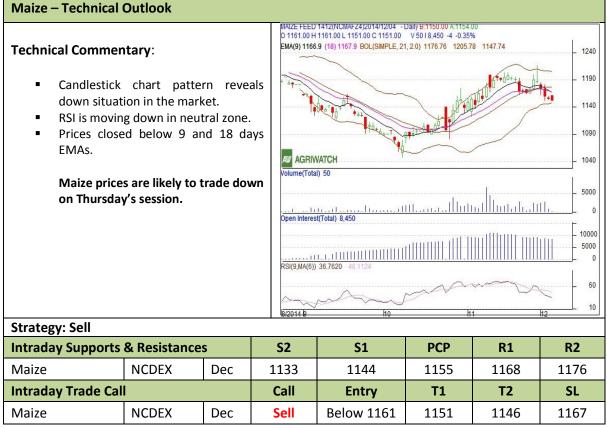

## AW AGRIWATCH

## Commodity: Maize Contract: Dec

## Exchange: NCDEX Expiry: Dec 19<sup>th</sup>, 2014



\* Do not carry-forward the position next day.

## Disclaimer

The information and opinions contained in the document have been compiled from sources believed to be reliable. The company does not warrant its accuracy, completeness and correctness. Use of data and information contained in this report is at your own risk. This document is not, and should not be construed as, an offer to sell or solicitation to buy any commodities. This document may not be reproduced, distributed or published, in whole or in part, by any recipient hereof for any purpose without prior permission from the Company. IASL and its affiliates and/or their officers, directors and employees may have positions in any commodities mentioned in this document (or in any related investment) and may from time to time add t