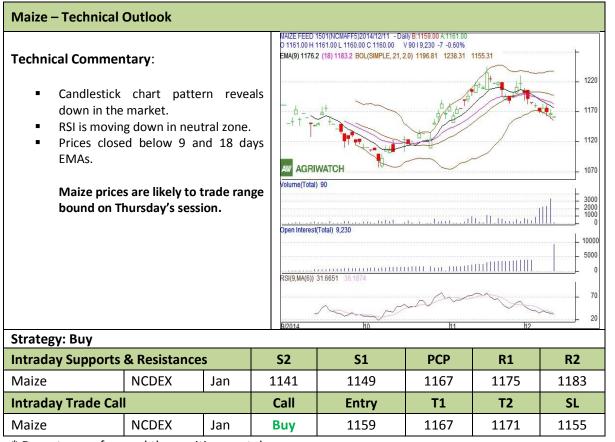

Commodity: Maize Exchange: NCDEX
Contract: Jan Expiry: Jan 20<sup>th</sup>, 2014

<sup>\*</sup> Do not carry-forward the position next day.