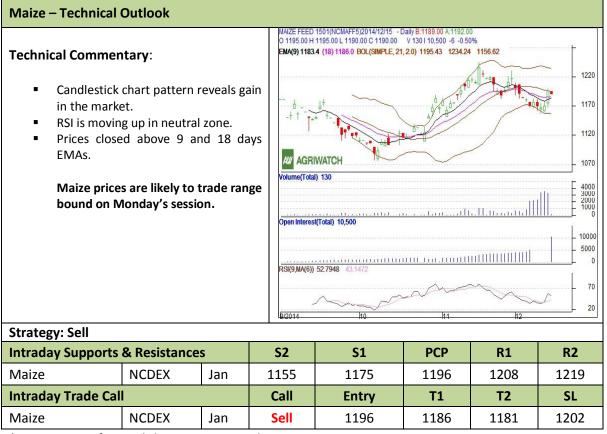

Commodity: Maize Exchange: NCDEX
Contract: Jan Expiry: Jan 20<sup>th</sup>, 2014



<sup>\*</sup> Do not carry-forward the position next day.

## Disclaimer

The information and opinions contained in the document have been compiled from sources believed to be reliable. The company does not warrant its accuracy, completeness and correctness. Use of data and information contained in this report is at your own risk. This document is not, and should not be construed as, an offer to sell or solicitation to buy any commodities. This document may not be reproduced, distributed or published, in whole or in part, by any recipient hereof for any purpose without prior permission from the Company. IASL and its affiliates and/or their officers, directors and employees may have positions in any commodities mentioned in this document (or in any related investment) and may from time to