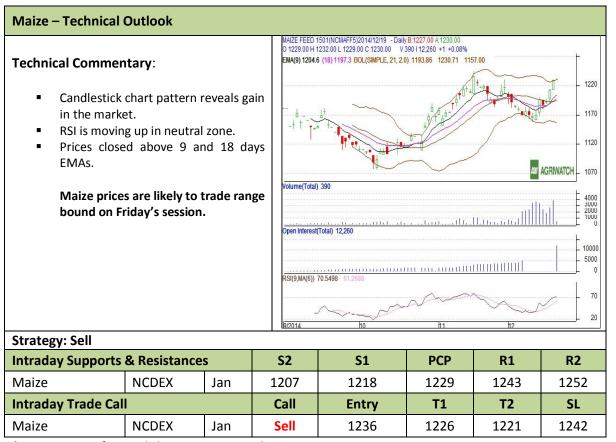

**Commodity: Maize Exchange: NCDEX Expiry: Jan 20<sup>th</sup>, 2014 Contract: Jan** 

<sup>\*</sup> Do not carry-forward the position next day.