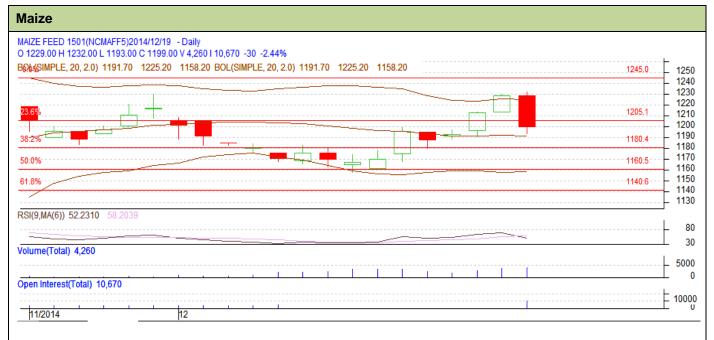

## **Technical Commentary:**

- Candlesticks chart shows downward movement in the market.
- RSI is in neutral region.
- Rise in OI and fall in price indicates weak market.

| Stra | tegy: | Rusy |
|------|-------|------|
| oua  | LEZV: | Duv  |

| Strategy Day                                           |       |      |       |      |           |      |      |  |  |  |
|--------------------------------------------------------|-------|------|-------|------|-----------|------|------|--|--|--|
| Intraday Supports & Resistances                        |       |      | S2    | S1   | PCP       | R1   | R2   |  |  |  |
| Castor                                                 | NCDEX | Jan  | 1150  | 1170 | 1199      | 1235 | 1250 |  |  |  |
| Intraday Trade Call*                                   |       | Call | Entry | T1   | <b>T2</b> | SL   |      |  |  |  |
| Castor                                                 | NCDEX | Jan  | Buy   | 1190 | 1205      | 1210 | 1184 |  |  |  |
| *Do not carry forward the position until the next day. |       |      |       |      |           |      |      |  |  |  |