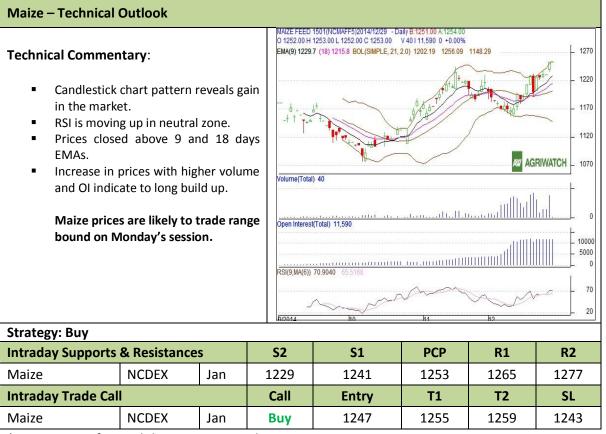

**Commodity: Maize Exchange: NCDEX Expiry: Jan 20<sup>th</sup>, 2014 Contract: Jan** 

<sup>\*</sup> Do not carry-forward the position next day.