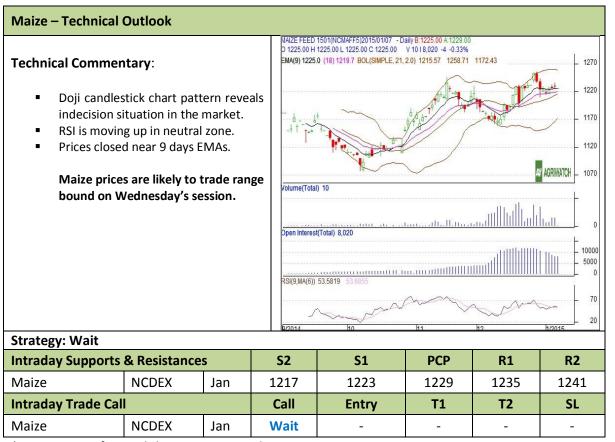

**Commodity: Maize Exchange: NCDEX Expiry: Jan 20<sup>th</sup>, 2015 Contract: Jan** 

<sup>\*</sup> Do not carry-forward the position next day.