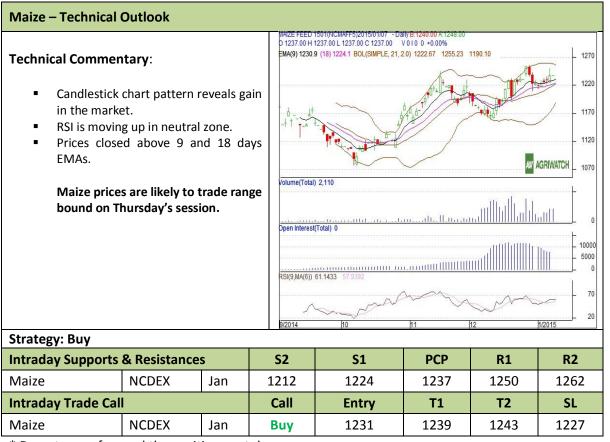

Commodity: Maize Exchange: NCDEX
Contract: Jan Expiry: Jan 20<sup>th</sup>, 2015

<sup>\*</sup> Do not carry-forward the position next day.