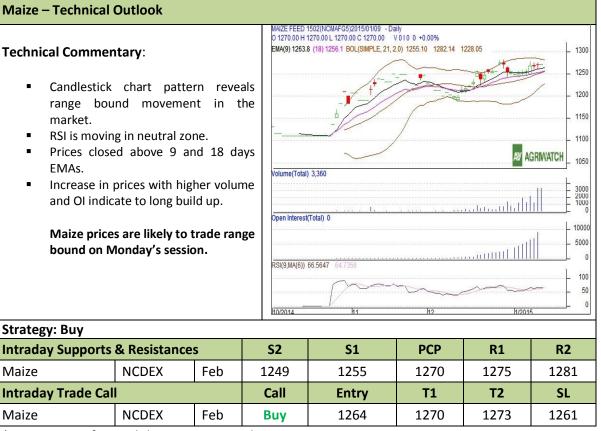

**Commodity: Maize Exchange: NCDEX Expiry: Feb 20<sup>th</sup>, 2015 Contract: Feb** 

<sup>\*</sup> Do not carry-forward the position next day.