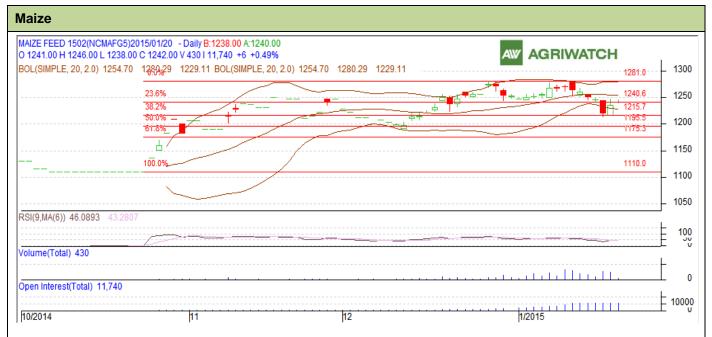

Commodity: Maize Exchange: NCDEX Contract: Feb Expiry: Feb 20th, 2015

## **Technical Commentary:**

- Candlesticks chart shows range bound movement in the market.
- RSI is in neutral region.
- Fall in OI and rise in price indicates short covering.

| Strategy: | Stav | Away |
|-----------|------|------|
| Su alter. | Stav | Awav |

| Strategy. Stay Away                                    |       |                |       |      |      |      |      |  |  |
|--------------------------------------------------------|-------|----------------|-------|------|------|------|------|--|--|
| Intraday Supports & Resistances                        |       | S <sub>2</sub> | S1    | PCP  | R1   | R2   |      |  |  |
| Castor                                                 | NCDEX | Feb            | 1190  | 1200 | 1242 | 1280 | 1300 |  |  |
| Intraday Trade Call*                                   |       | Call           | Entry | T1   | T2   | SL   |      |  |  |
| Castor                                                 | NCDEX | Feb            | Wait  | -    | -    | -    | -    |  |  |
| *Do not carry forward the position until the next day. |       |                |       |      |      |      |      |  |  |