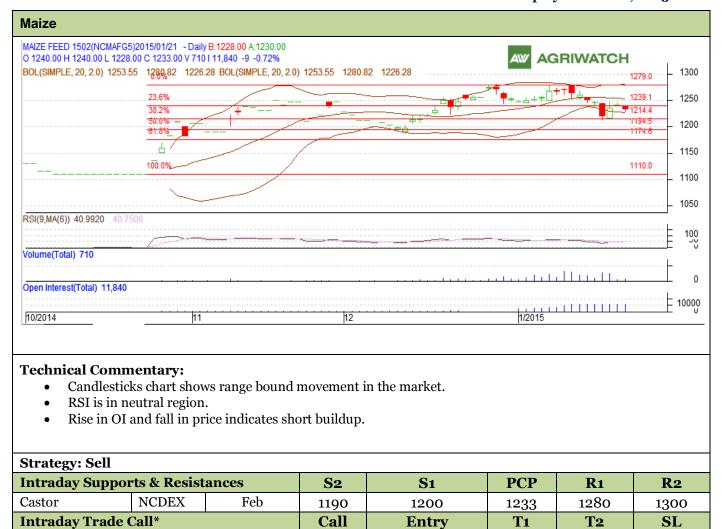

## **Commodity: Maize Contract: Feb**

## Exchange: NCDEX Expiry: Feb 20th, 2015

1230

1239

1232

\*Do not carry forward the position until the next day.

Feb

NCDEX

Castor