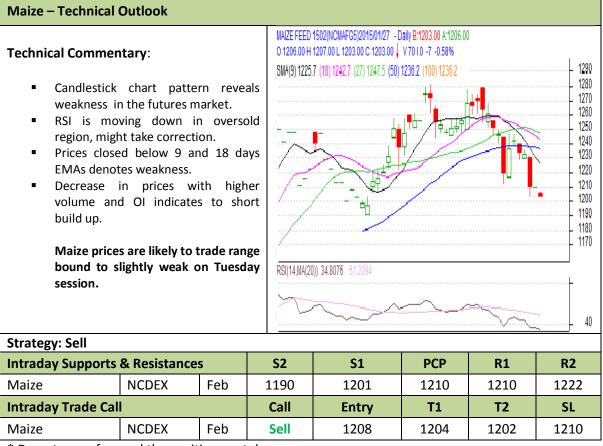

Commodity: Maize Exchange: NCDEX
Contract: Feb Expiry: Feb 20<sup>th</sup>, 2015

<sup>\*</sup> Do not carry-forward the position next day.