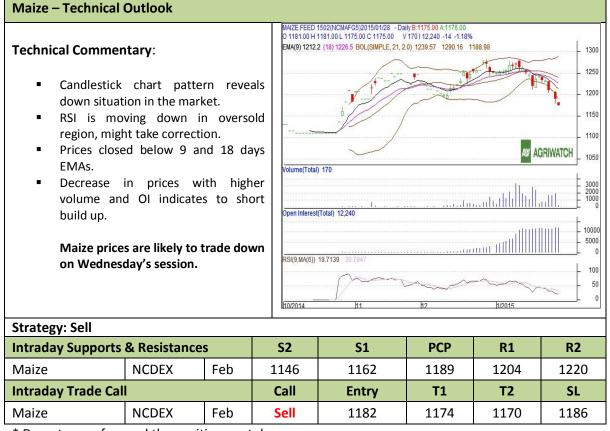

## AW AGRIWATCH

## Commodity: Maize Contract: Feb

## Exchange: NCDEX Expiry: Feb 20<sup>th</sup>, 2015



\* Do not carry-forward the position next day.

## Disclaimer

The information and opinions contained in the document have been compiled from sources believed to be reliable. The company does not warrant its accuracy, completeness and correctness. Use of data and information contained in this report is at your own risk. This document is not, and should not be construed as, an offer to sell or solicitation to buy any commodities. This document may not be reproduced, distributed or published, in whole or in part, by any recipient hereof for any purpose without prior permission from the Company. IASL and its affiliates and/or their officers, directors and employees may have positions in any commodities mentioned in this document (or in any related investment) and may from time to time add t