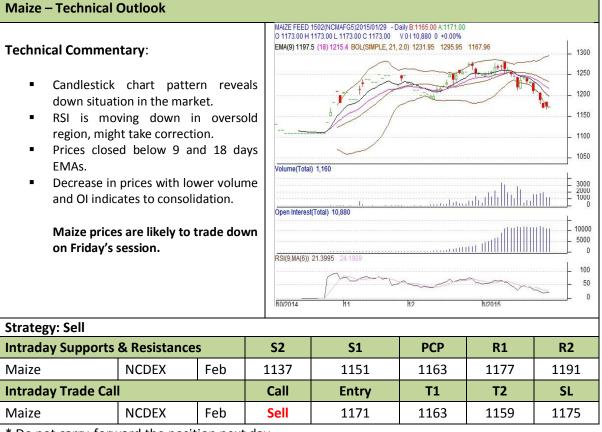

**Commodity: Maize Exchange: NCDEX Expiry: Feb 20<sup>th</sup>, 2015 Contract: Feb** 

<sup>\*</sup> Do not carry-forward the position next day.